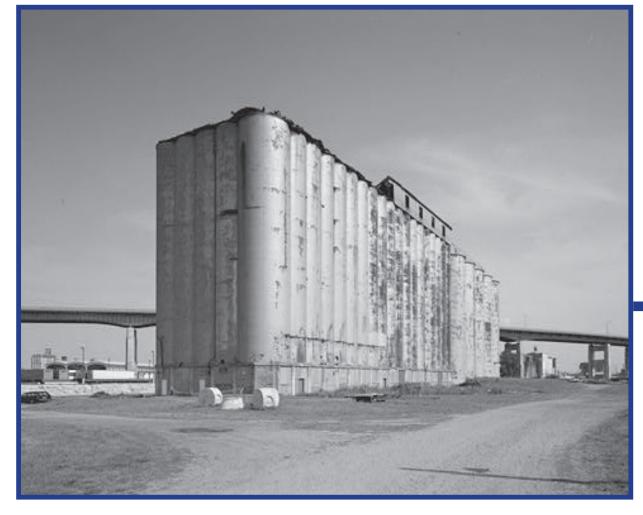

ing landscape as a setting for a range of recreational activities
- Authentic to Buffalo Lakefront
  - Remake degraded site conditions with native vegetation to support desirable fauna

#### IMPROVE COASTAL HABITAT + FISHING



#### INTERNATIONAL FLYWAY + IMPORTANT BIRD AREA

IDENTIFY TARGET AVIAN SPECIES



Red Tailed Hawk



Scarlet Tanager



Tree Swallow



Snowy Owl



Yellow Warbler



White Throated Sparrow

#### RESTORATIVE LANDSCAPE ECOLOGY CONCEPT

ESTABLISH PLANTINGS THAT SUPPORT TARGET TERRESTRIAL AND AQUATIC SPECIES



Sandplain Grassland



Pollinator Corridor



Upland Shrub Meadow



Cottonwood Copse



Grassland with Forested Hillock



Wet Sedge Meadow



Vegetated Shoreline Restoration



Aquatic Habitat Restoration

## WILKESON POINTE TO BELL SLIP CULTURAL CONNECTIONS



Connecting Terminals Northern OH Gateway/ Industrial Heritage Center



Beachers



Seawall