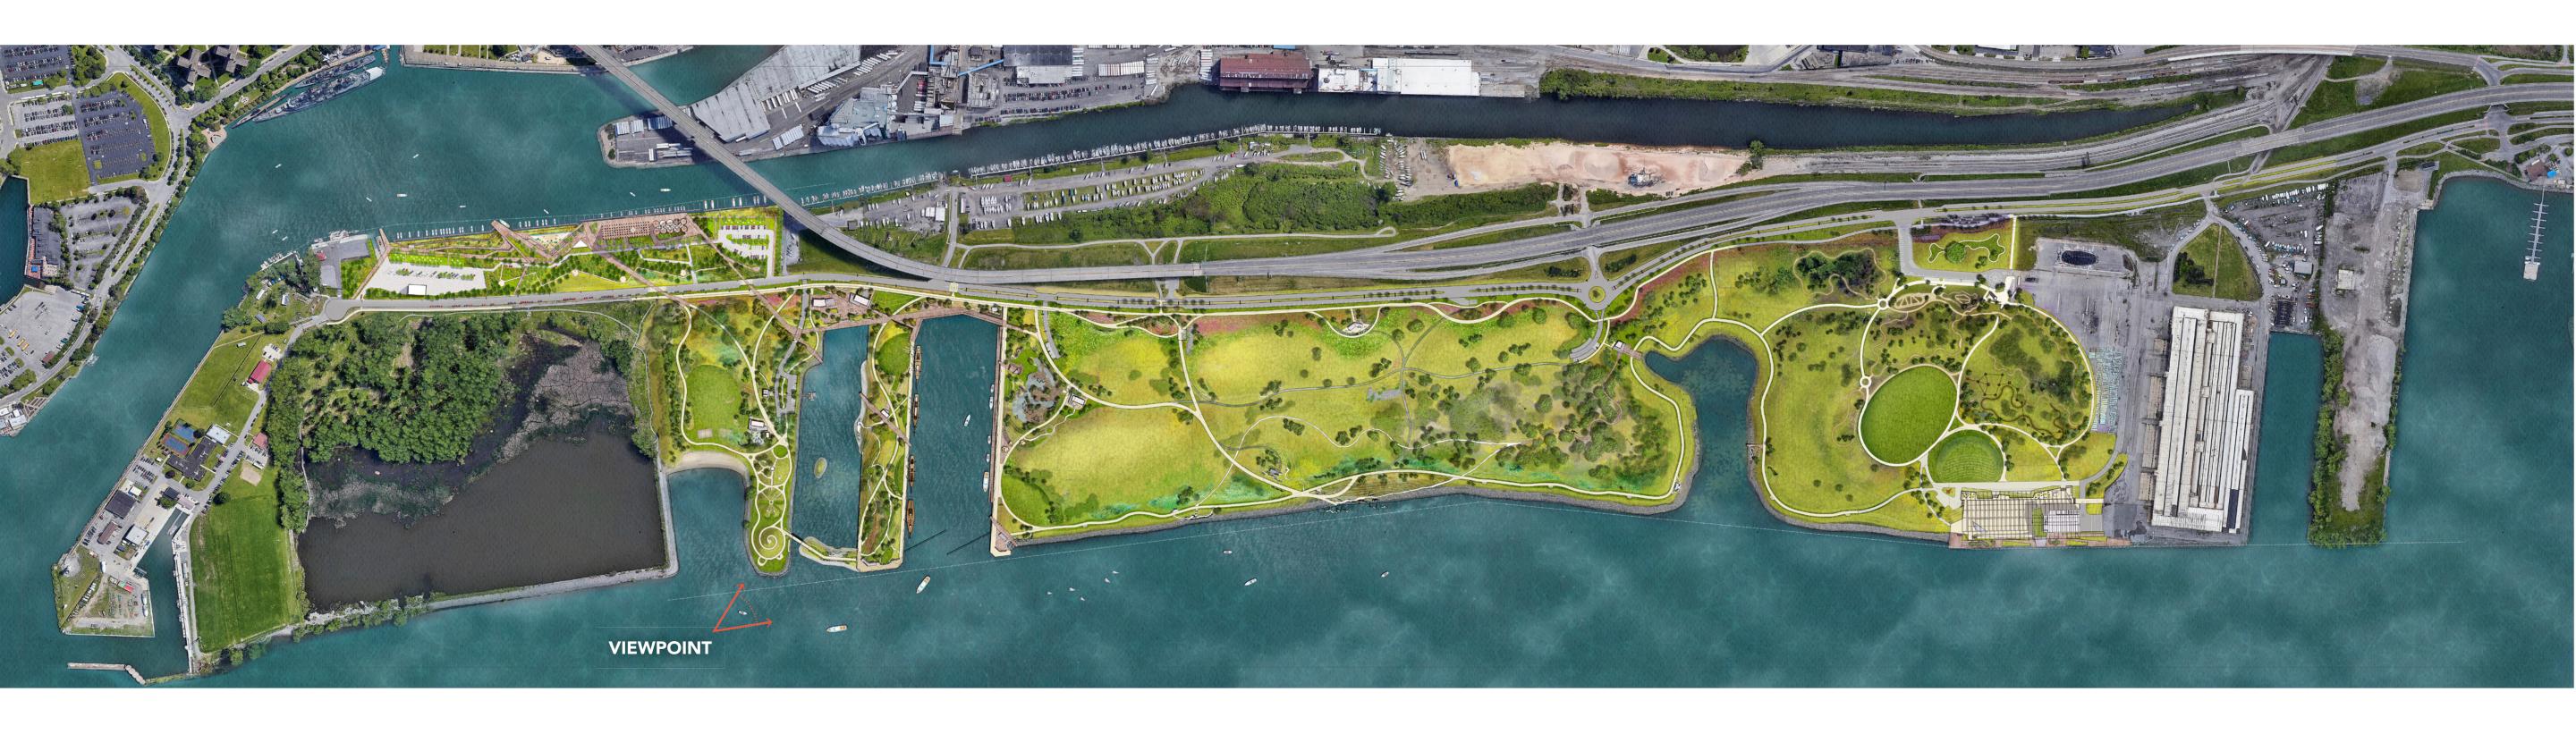

# WILKESON POINTE TO BELL SLIP AERIAL VIEW





**AERIAL VIEW LOOKING SOUTH** 

## 





VIEW A: SLIP 3 OVERLOOK TOWARDS MICHIGAN PIER

The Buffalo Regional Sediment Management Project will create shallow water habitat in Slip 3 that may serve as a Muskie breeding area



VIEW B: SEAWAY BOARDWALK AT SLIPS 2 & 3



### WILKESON POINTE TO BELL SLIP

## IMPROVE ECOLOGICAL DIVERSITY

#### GUIDING PRINCIPLES

- Holistic Approach
  - Establish foundation to evolve healthy, restorative landscape ecology that supports diverse habitats
  - Collaborate with Tifft & Times Beach Nature Preserves
- Improve Biodiversity
  - Stabilize hydrology and build soil fertility
- Accommodate Change
  - Engage with stakeholder groups to monitor key ecological indicators to assess restoration efforts
- Maximize Public Benefit and Enjoyment
  - Renewing lands