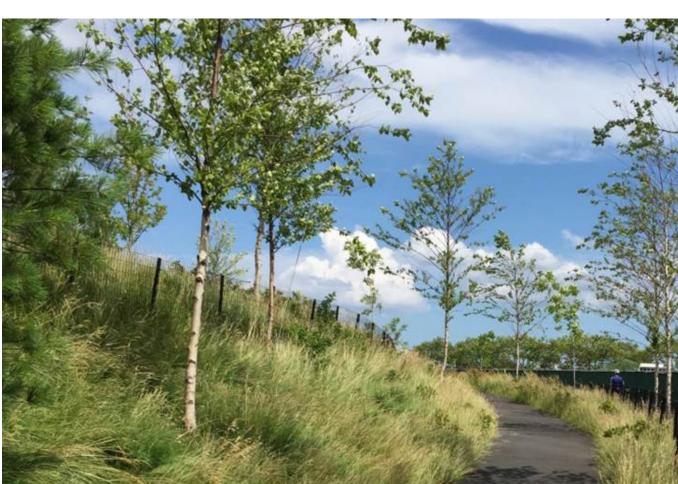

## IMPROVE ECOLOGICAL DIVERSITY

#### GUIDING PRINCIPLES

- Holistic Approach
  - Establish foundation to evolve healthy, restorative landscape ecology that supports diverse habitats
  - Collaborate with Tifft & Times Beach Nature Preserves
- Improve Biodiversity
  - Stabilize hydrology and build soil fertility
- Accommodate Change
  - Engage with stakeholder groups to monitor key ecological indicators to assess restoration efforts
- Maximize Public Benefit and Enjoyment
  - Renewing landscape as a setting for a range of recreational activities
- Authentic to Buffalo Lakefront
  - Remake degraded site conditions with native vegetation to support desirable fauna