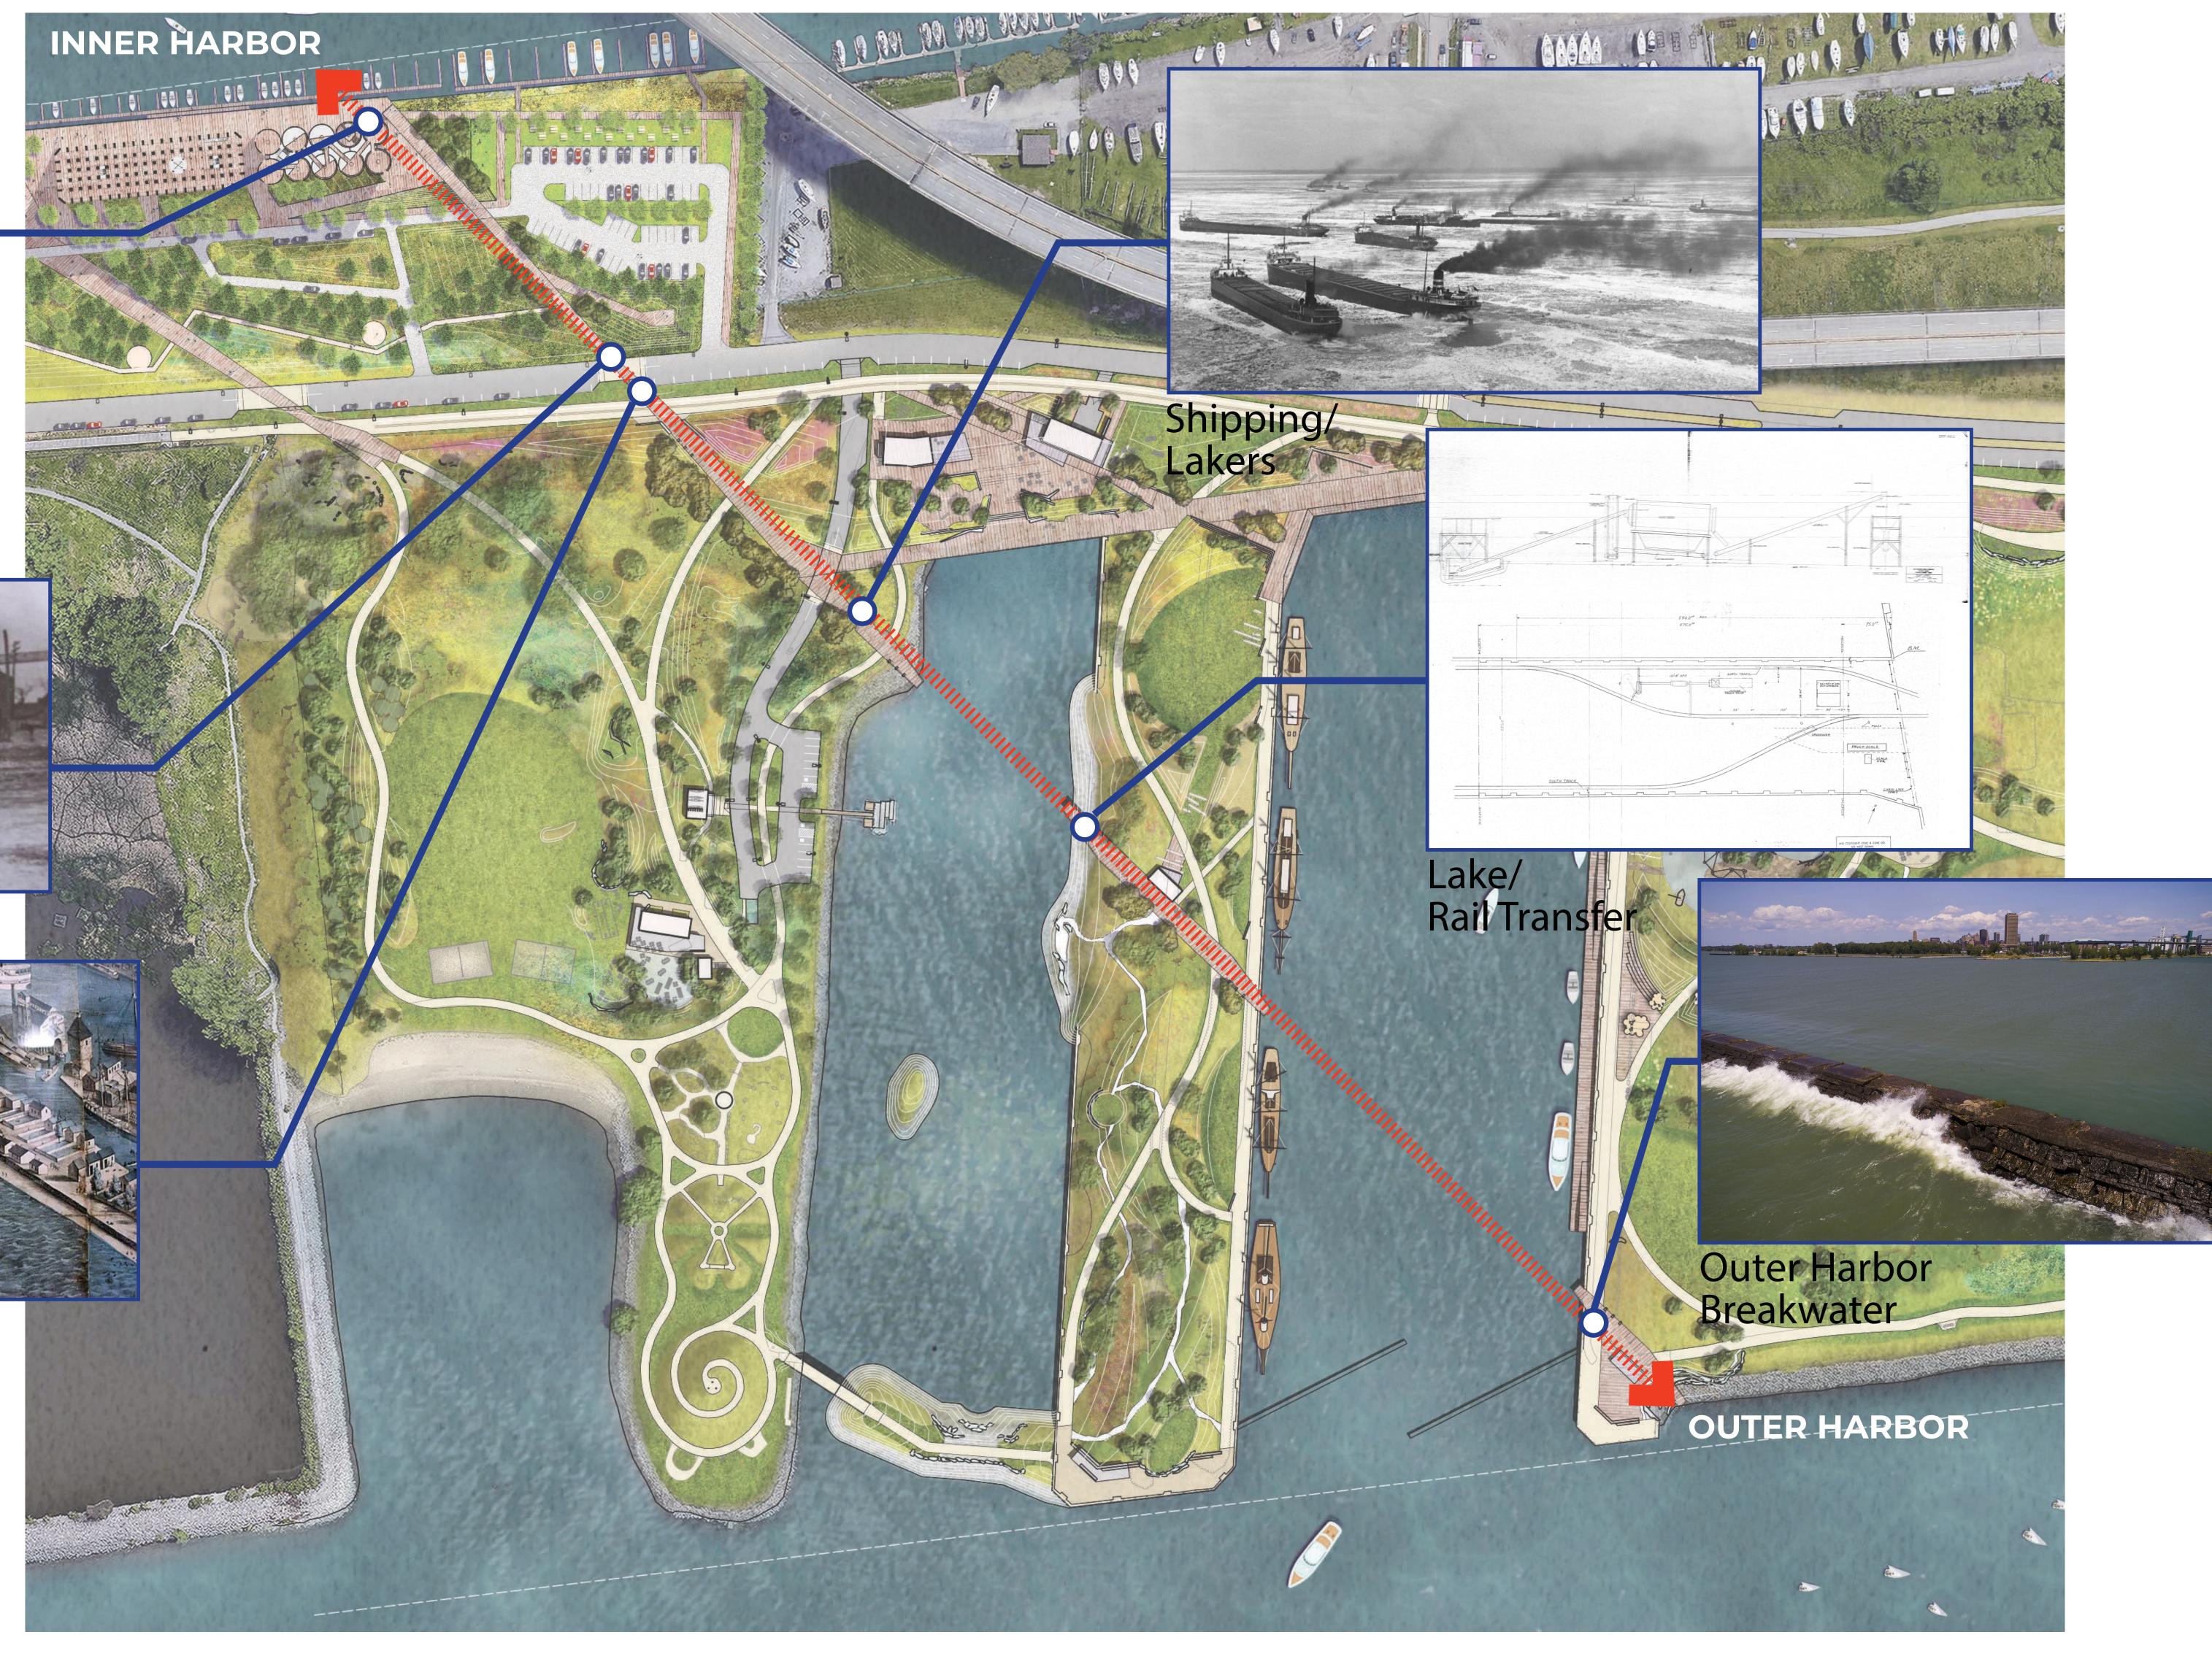

# WILKESON POINTE TO BELL SLIP AERIAL VIEW

**AERIAL VIEW LOOKING SOUTH** 

## 

VIEW A: SLIP 3 OVERLOOK TOWARDS MICHIGAN PIER

The Buffalo Regional Sediment Management Project will create shallow water habitat in Slip 3 that may serve as a Muskie breeding area

VIEW B: SEAWAY BOARDWALK AT SLIPS 2 & 3

### WILKESON POINTE TO BELL SLIP