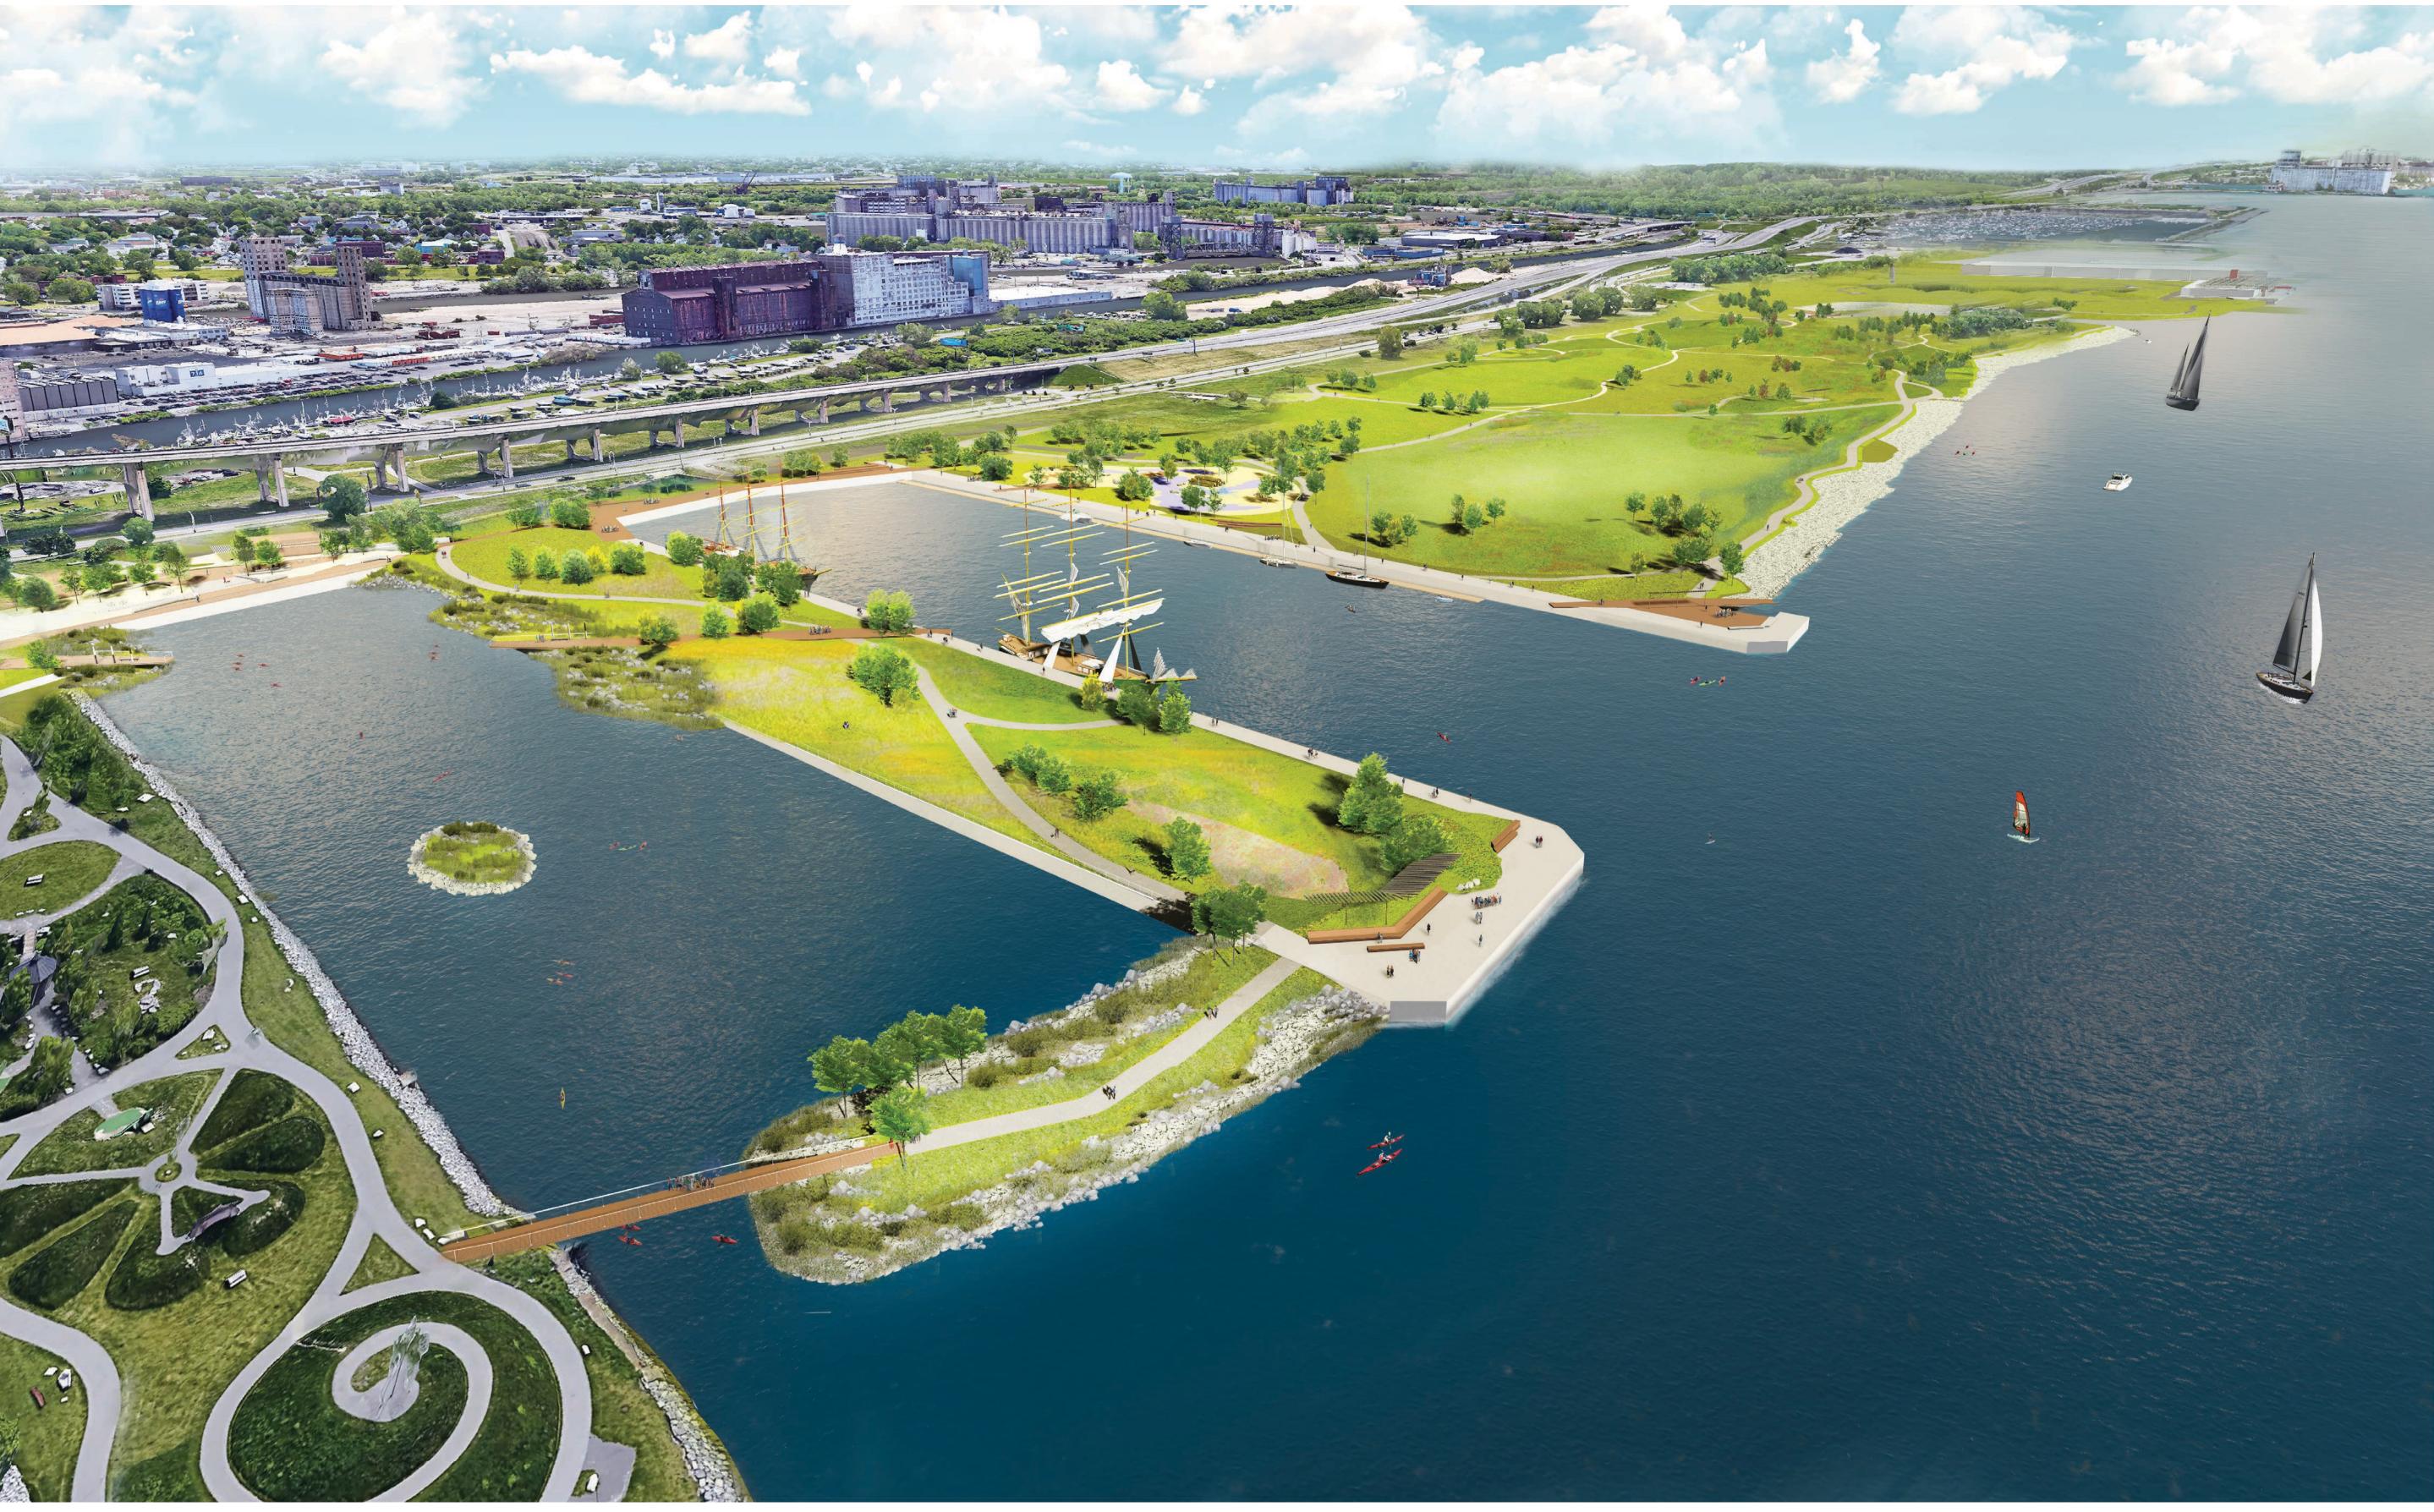

# WILKESON POINTE TO BELL SLIP AERIAL VIEW

**AERIAL VIEW LOOKING SOUTH** 

## 

VIEW A: SLIP 3 OVERLOOK TOWARDS MICHIGAN PIER

The Buffalo Regional Sediment Management Project will create shallow water habitat in Slip 3 that may serve as a Muskie breeding area

VIEW B: SEAWAY BOARDWALK AT SLIPS 2 & 3