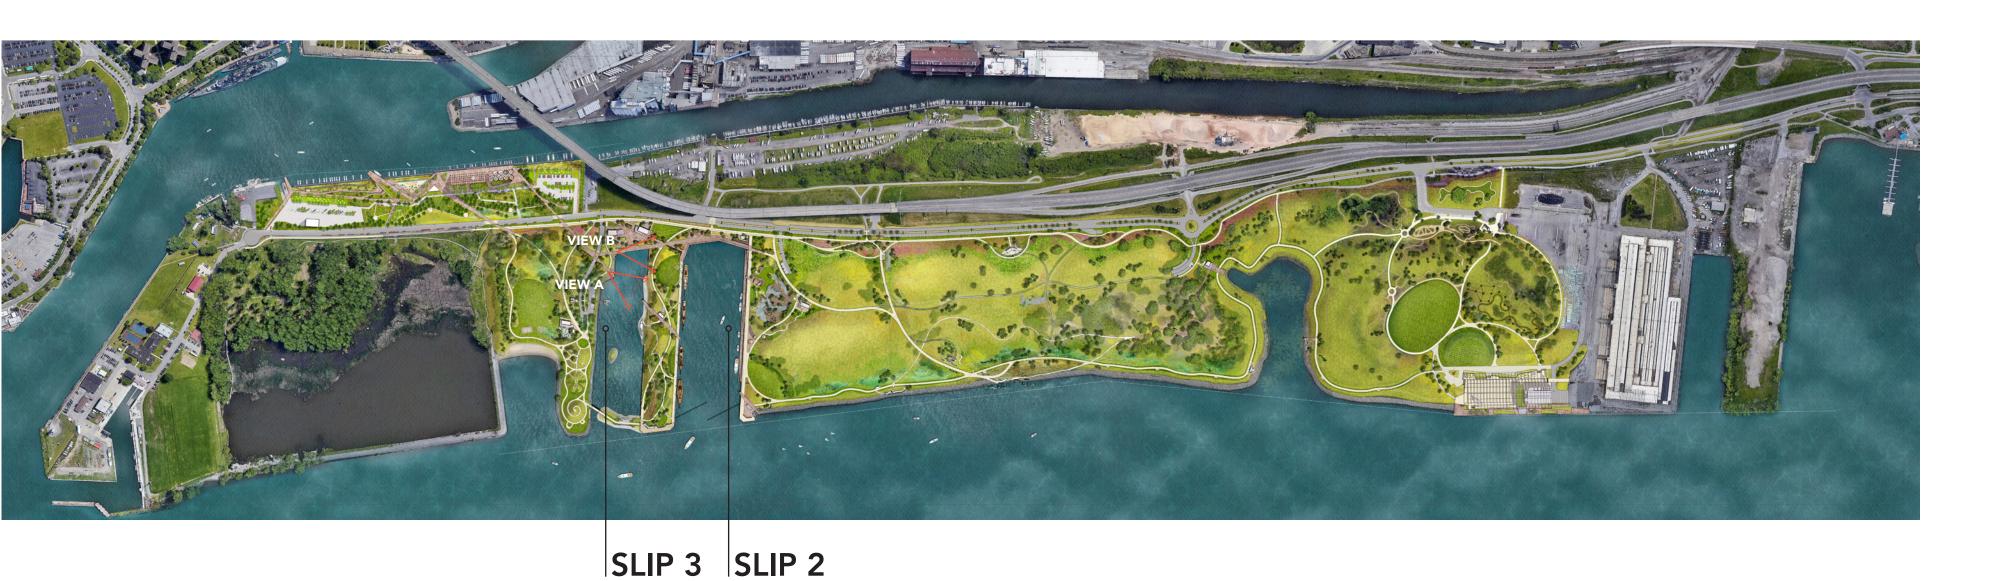

## 

VIEW A: SLIP 3 OVERLOOK TOWARDS MICHIGAN PIER

The Buffalo Regional Sediment Management Project will create shallow water habitat in Slip 3 that may serve as a Muskie breeding area

VIEW B: SEAWAY BOARDWALK AT SLIPS 2 & 3