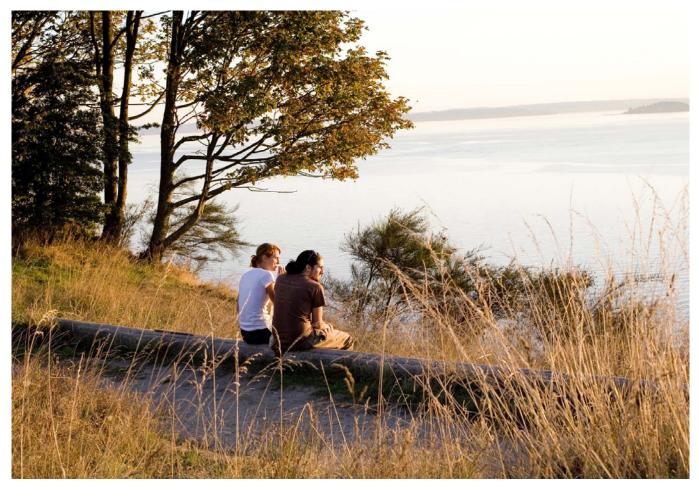

## IMPROVE ECOLOGICAL DIVERSITY

#### GUIDING PRINCIPLES

- Holistic Approach
  - Establish foundation to evolve healthy, restorative landscape ecology that supports diverse habitats
  - Collaborate with Tifft & Times Beach Nature Preserves
- Improve Biodiversity
  - Stabilize hydrology and build soil fertility
- Accommodate Change
  - Engage with stakeholder groups to monitor key ecological indicators to assess restoration efforts
- Maximize Public Benefit and Enjoyment
  - Renewing landscape as a setting for a range of recreational activities
- Authentic to Buffalo Lakefront
  - Remake degraded site conditions with native vegetation to support desirable fauna