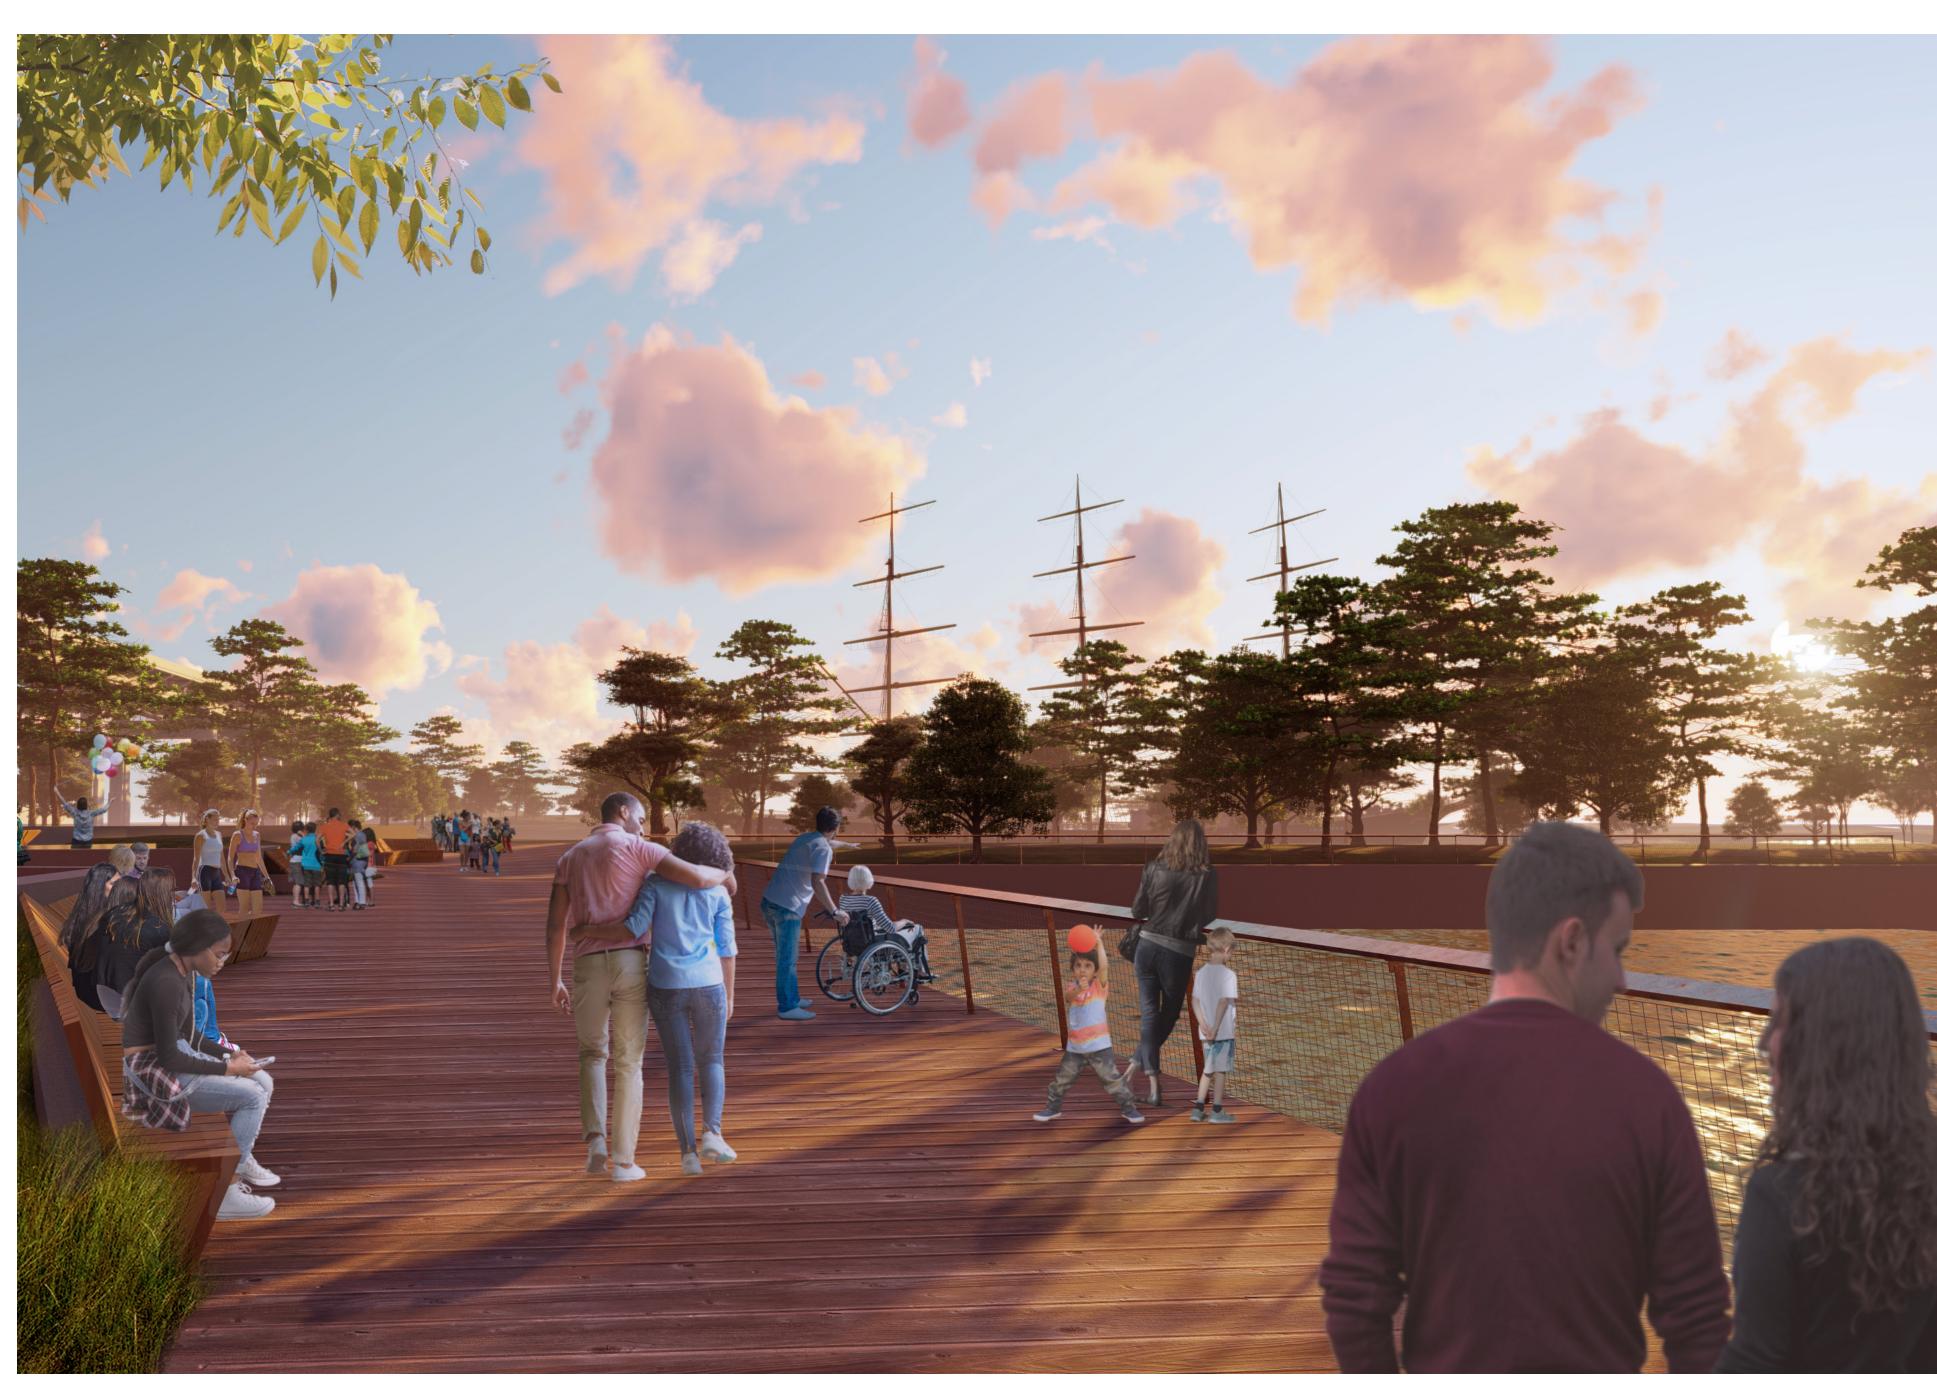

## 

VIEW A: SLIP 3 OVERLOOK TOWARDS MICHIGAN PIER

The Buffalo Regional Sediment Management Project will create shallow water habitat in Slip 3 that may serve as a Muskie breeding area

VIEW B: SEAWAY BOARDWALK AT SLIPS 2 & 3