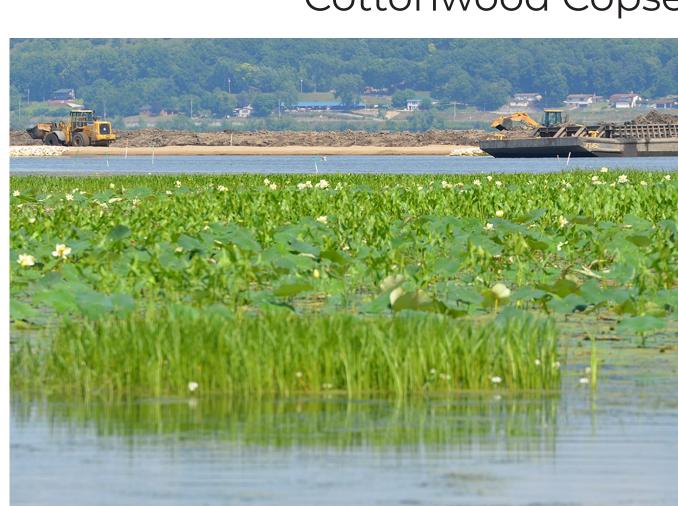

#### RESTORATIVE LANDSCAPE ECOLOGY CONCEPT

ESTABLISH PLANTINGS THAT SUPPORT TARGET TERRESTRIAL AND AQUATIC SPECIES

Sandplain Grassland

Pollinator Corridor

Upland Shrub Meadow

Cottonwood Copse

Grassland with Forested Hillock