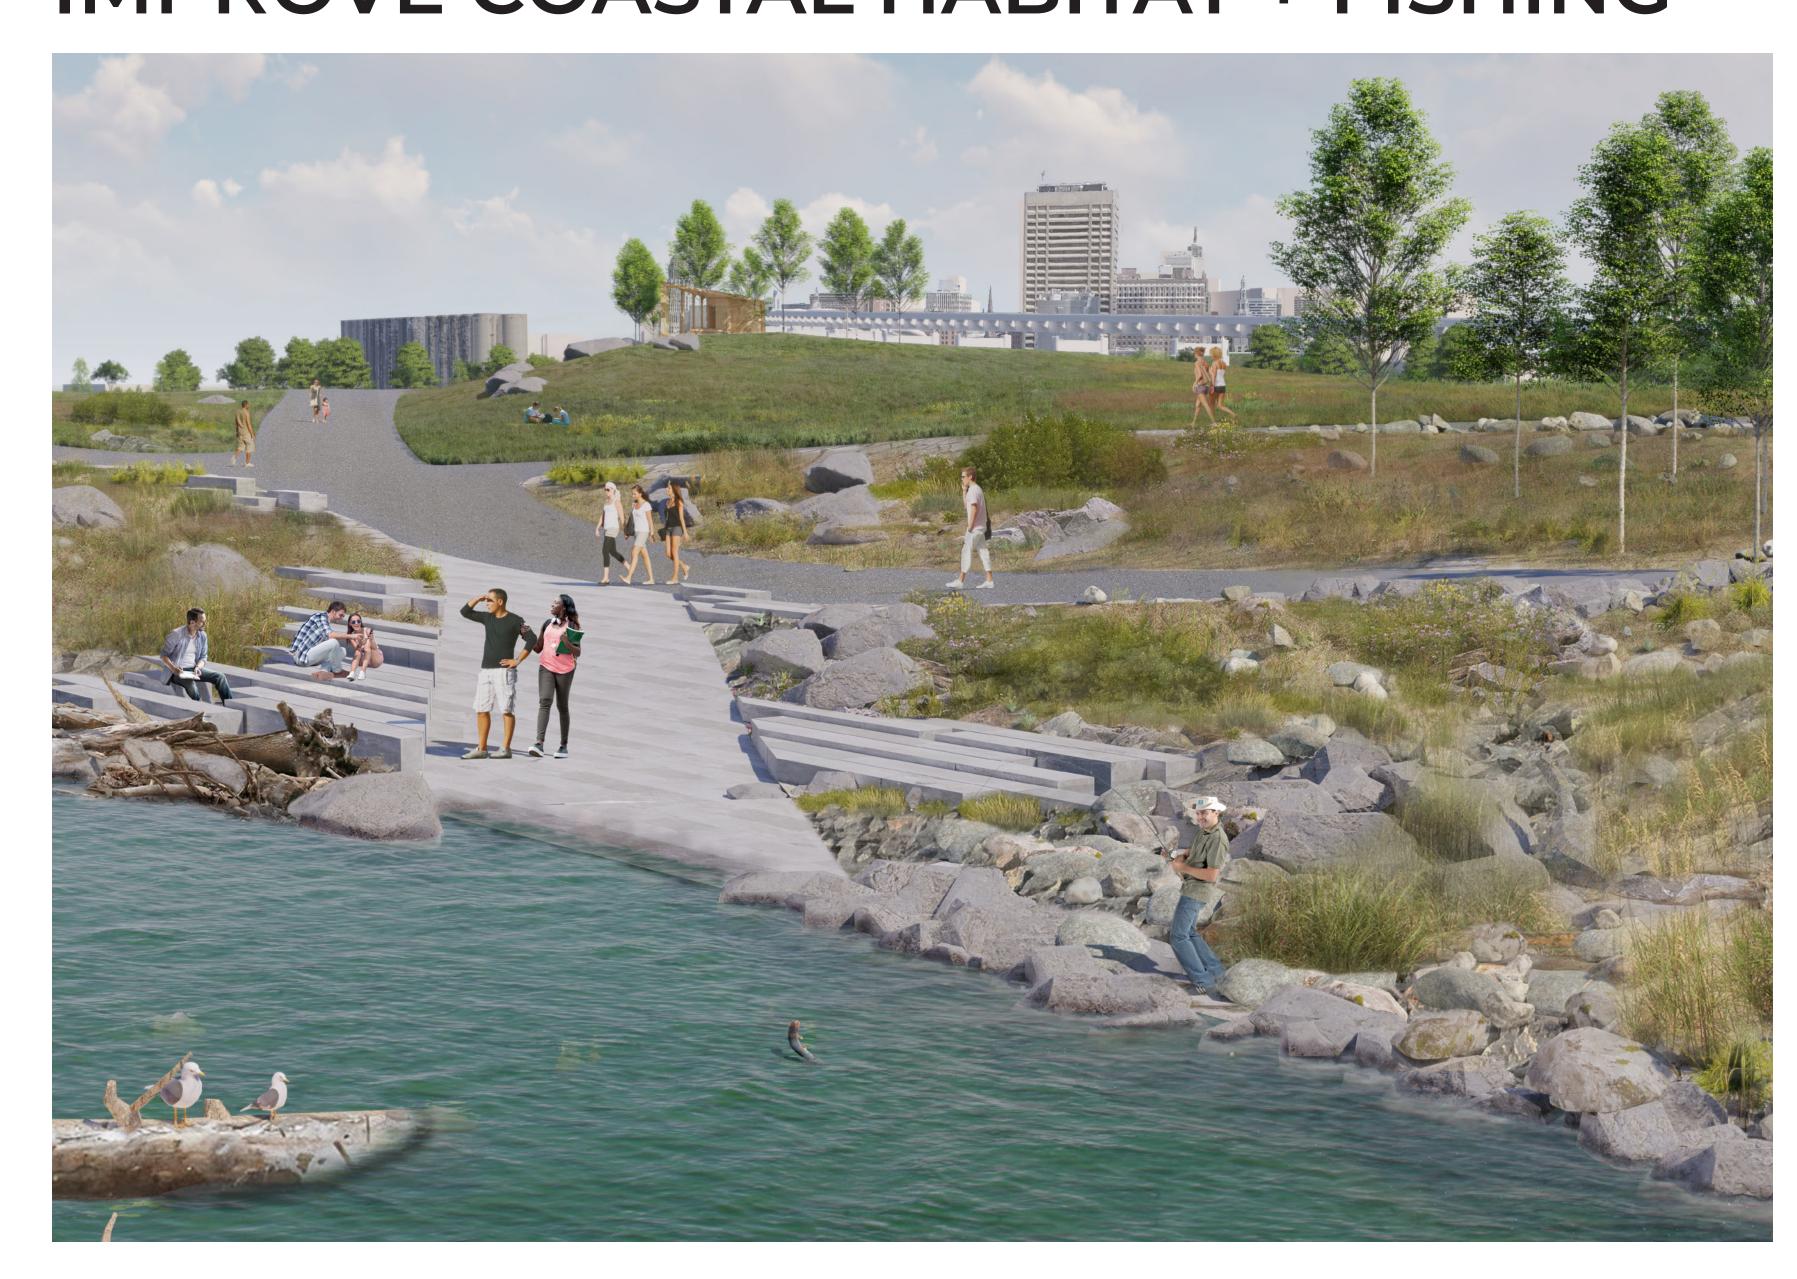

ing area



VIEW B: SEAWAY BOARDWALK AT SLIPS 2 & 3



### WILKESON POINTE TO BELL SLIP

## IMPROVE ECOLOGICAL DIVERSITY

#### GUIDING PRINCIPLES

- Holistic Approach
  - Establish foundation to evolve healthy, restorative landscape ecology that supports diverse habitats
  - Collaborate with Tifft & Times Beach Nature Preserves
- Improve Biodiversity
  - Stabilize hydrology and build soil fertility
- Accommodate Change
  - Engage with stakeholder groups to monitor key ecological indicators to assess restoration efforts
- Maximize Public Benefit and Enjoyment
  - Renewing landscape as a setting for a range of recreational activities
- Authentic to Buffalo Lakefront
  - Remake degraded site conditions with native vegetation to support desirable fauna

#### IMPROVE COASTAL HABITAT + FISHING



#### INTERNATIONAL FLYWAY + IMPORTANT BIRD AREA

IDENTIFY TARGET AVIAN SPECIES



Red Tailed Hawk



Scarlet Tanager



Tree Swallow



Snowy Owl



Yellow Warbler



White Throated Sparrow

#### RESTORATIVE LANDSCAPE ECOLOGY CONCEPT

ESTABLISH PLANTINGS THAT SUPPORT TARGET TERRESTRIAL AND AQUATIC SPECIES



Sandplain Grassland



Pollinator Corridor



Upland Shrub Meadow



Cottonwood Copse



Grassland with Forested Hillock



Wet Sedge Meadow



Vegetated Shoreline Restoration



Aquatic Habitat Restoration

## WILKESON POINTE TO BELL SLIP CULTURAL CONNECTIONS



Connecting Terminals Northern OH Gateway/ Industrial Heritage Center



Beachers



Seawall