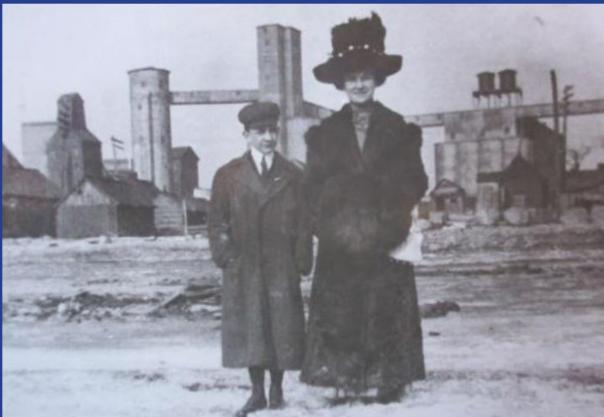

entic to Buffalo Lakefront
  - Remake degraded site conditions with native vegetation to support desirable fauna

#### IMPROVE COASTAL HABITAT + FISHING



#### INTERNATIONAL FLYWAY + IMPORTANT BIRD AREA

IDENTIFY TARGET AVIAN SPECIES



Red Tailed Hawk



Scarlet Tanager



Tree Swallow



Snowy Owl



Yellow Warbler



White Throated Sparrow

#### RESTORATIVE LANDSCAPE ECOLOGY CONCEPT

ESTABLISH PLANTINGS THAT SUPPORT TARGET TERRESTRIAL AND AQUATIC SPECIES



Sandplain Grassland



Pollinator Corridor



Upland Shrub Meadow



Cottonwood Copse



Grassland with Forested Hillock



Wet Sedge Meadow



Vegetated Shoreline Restoration



Aquatic Habitat Restoration

## WILKESON POINTE TO BELL SLIP CULTURAL CONNECTIONS



Connecting Terminals Northern OH Gateway/ Industrial Heritage Center



Beachers



Seawall